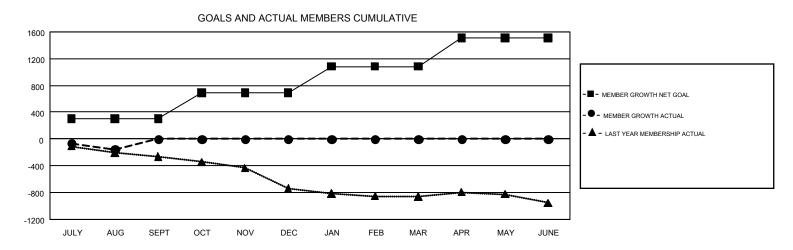

## GMT MONTHLY MEMBERSHIP PROGRESS REPORT

Results as of: 8/31/2019

REPORT DOES NOT INCLUDE CLUBS IN UNDISTRICTED AREAS.

GMT Constitutional Area 3, Group G

**OPEN** 

| Clubs         |               |             |               | Members               |                           |                         |                                                    |  |
|---------------|---------------|-------------|---------------|-----------------------|---------------------------|-------------------------|----------------------------------------------------|--|
|               | RESULTS FO    | R 2019-2020 |               | RESULTS FOR 2019-2020 |                           |                         |                                                    |  |
| QUARTER       | NEW CLUB GOAL | NEW CLUBS   | DROPPED CLUBS | QUARTER               | MEMBER GROWTH NET<br>GOAL | MEMBER GROWTH<br>ACTUAL | DROPPED<br>MEMBERS ACTUAL<br>(including transfers) |  |
| JULY/AUG/SEPT | 1             | 0           | 11            | JULY/AUG/SEPT         | 303                       | 163                     | 285                                                |  |
| OCT/NOV/DEC   | 4             | 0           | 0             | OCT/NOV/DEC           | 384                       | 0                       | 0                                                  |  |
| JAN/FEB/MAR   | 5             | 0           | 0             | JAN/FEB/MAR           | 398                       | 0                       | 0                                                  |  |
| APR/MAY/JUNE  | 6             | 0           | 0             | APR/MAY/JUNE          | 426                       | 0                       | 0                                                  |  |