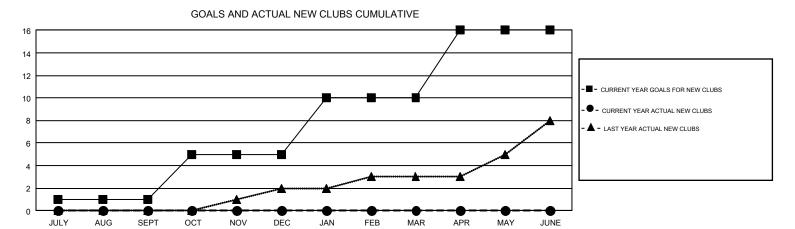

## GMT MONTHLY MEMBERSHIP PROGRESS REPORT

Results as of: 8/31/2019

REPORT DOES NOT INCLUDE CLUBS IN UNDISTRICTED AREAS.

GMT Constitutional Area 3, Group G

**OPEN** 

| Clubs         |               |             |               | Members               |                           |                         |                                                    |  |
|---------------|---------------|-------------|---------------|-----------------------|---------------------------|-------------------------|----------------------------------------------------|--|
|               | RESULTS FO    | R 2019-2020 |               | RESULTS FOR 2019-2020 |                           |                         |                                                    |  |
| QUARTER       | NEW CLUB GOAL | NEW CLUBS   | DROPPED CLUBS | QUARTER               | MEMBER GROWTH NET<br>GOAL | MEMBER GROWTH<br>ACTUAL | DROPPED<br>MEMBERS ACTUAL<br>(including transfers) |  |
| JULY/AUG/SEPT | 1             | 0           | 11            | JULY/AUG/SEPT         | 303                       | 163                     | 285                                                |  |
| OCT/NOV/DEC   | 4             | 0           | 0             | OCT/NOV/DEC           | 384                       | 0                       | 0                                                  |  |
| JAN/FEB/MAR   | 5             | 0           | 0             | JAN/FEB/MAR           | 398                       | 0                       | 0                                                  |  |
| APR/MAY/JUNE  | 6             | 0           | 0             | APR/MAY/JUNE          | 426                       | 0                       | 0                                                  |  |